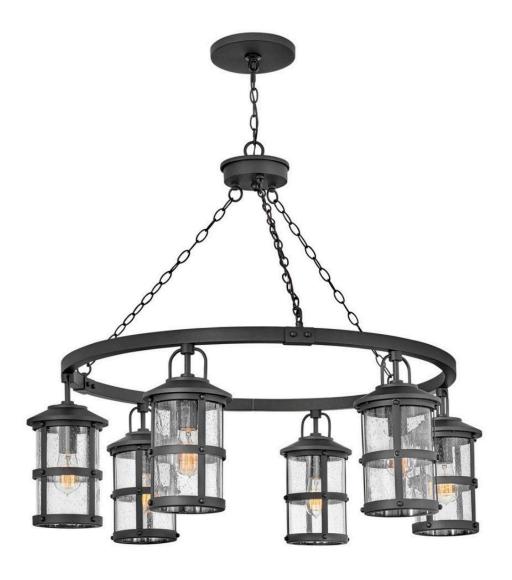

## **LAKEHOUSE**

MEDIUM SINGLE TIER

## 2689BK

The look is relaxed, but the components of Lakehouse are quietly satisfying. Lakehouse features a distressed, Aged Zinc with Driftwood Gray and Black finish accompanied by clear seedy glass. Cast aluminum construction ensures Lakehouse will withstand for years. Blissfully simple, yet all the details are memorable.

FINISH: Black

GLASS: Clear Seedy

**WIDTH**: 42" **HEIGHT**: 32"

LIGHT SOURCE: Socket WATTAGE: 6-100w Med.

HINKLEY 33000 Pin Oak Parkway Avon Lake, OH 44012 **PHONE: (440) 653-5500** Toll Free: 1 (800) 446-5539 hinkley.com