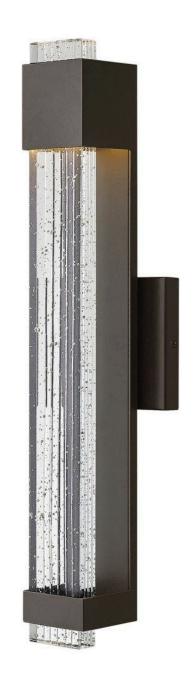

## **GLACIER**

MEDIUM WALL MOUNT LANTERN

## 2834BZ

Glacier's impressive form merges industrial and contemporary design elements into a breath-taking silhouette. A substantial block of clear seedy glass with etched grooves brilliantly channels light from the high-performance LED, which is held in suspension by the powder-coated aluminum frame.

FINISH : Bronze

GLASS: Clear Seedy

**WIDTH**: 4.8" **HEIGHT**: 22"

LIGHT SOURCE: Integrated LED WATTAGE: 12w LED \*Included

**HINKLEY** 33000 Pin Oak Parkway Avon Lake, OH 44012 **PHONE: (440) 653-5500** Toll Free: 1 (800) 446-5539 hinkley.com