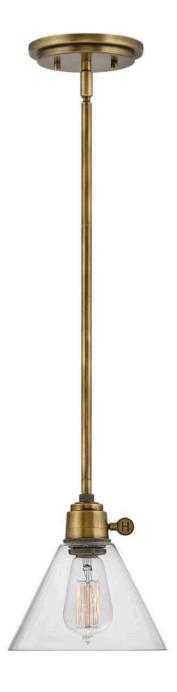

## SMALL PENDANT | 3697HB-CL

The perfect fixture for any space, Arti embodies simple elegance with its functional, streamlined design. Inspired by a traditional articulating light, Arti comes fully adjustable as a sconce, pendant or accent light – updated with well-designed, practical details. All sconces and accent lights come with a removable fabric cord and optional cord covers. Available in multiple finishes, Arti is a seamless integration to any room.

## FINISH: Heritage Brass with Clear glass GLASS: Clear WIDTH: 7.5" HEIGHT: 8.3" LIGHT SOURCE: Socket WATTAGE: 1-60w Med.