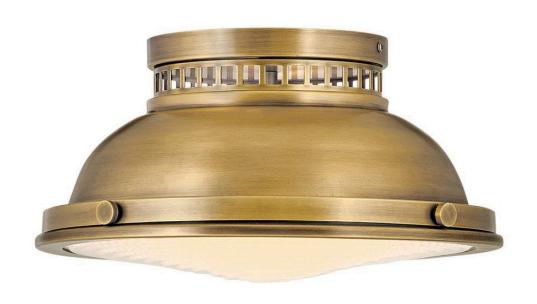

## 4081HB

Inspired by vintage industrial lighting, Emery cuts a bold figure layered with unique details and robust finish options that include Polished Antique Nickel, Heritage Brass and Heritage Brass with Aged Zinc . Unique metal cutouts allow illumination to graze the ceiling while a functional down light is enclosed in heavy holophane glass, completing its authentic appearance.

**FINISH**: Heritage Brass **GLASS**: Etched Holophane

**WIDTH**: 12.8" **HEIGHT**: 6.8"

**LIGHT SOURCE**: Socket **WATTAGE**: 2-60w Med.

HINKLEY 33000 Pin Oak Parkway Avon Lake, OH 44012 **PHONE: (440) 653-5500** Toll Free: 1 (800) 446-5539 hinkley.com