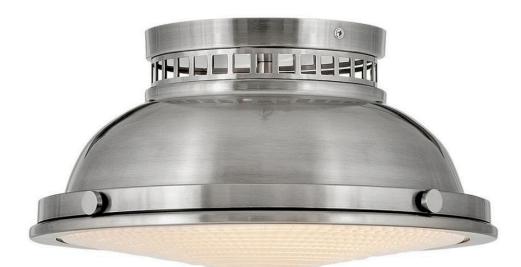

## 4081PL

Inspired by vintage industrial lighting, Emery cuts a bold figure layered with unique details and robust finish options that include Polished Antique Nickel, Heritage Brass and Heritage Brass with Aged Zinc . Unique metal cutouts allow illumination to graze the ceiling while a functional down light is enclosed in heavy holophane glass, completing its authentic appearance. GLASS: Etched Holophane WIDTH: 12.8" HEIGHT: 6.8" LIGHT SOURCE: Socket WATTAGE: 2-60w Med.

FINISH: Polished Antique Nickel